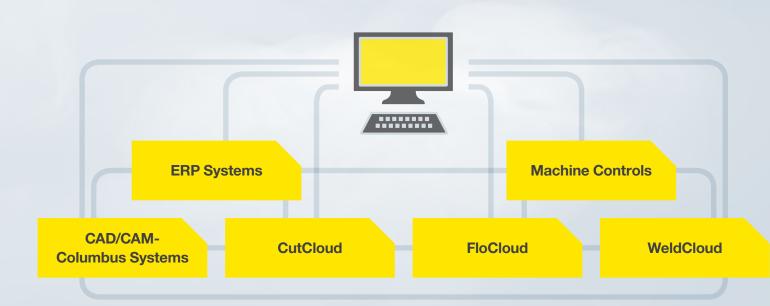

### BUILT TO Your Needs.

Designed with a modular approach, DataLeap can be configured to meet your requirements.

ESAB has extensive experience customizing solutions — ranging from basic data management to full workflow automation for maximum efficiency without the investment of a large-scale software development process.

DataLeap organizes communication between various systems, controls and data sources.