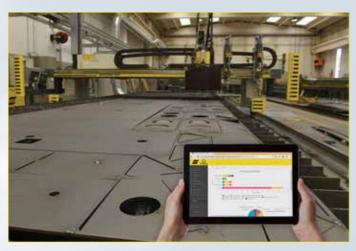

### DataLeap.

Powerful yet flexible, DataLeap is the industry's premier production data management platform. Providing machine monitoring and automated data acquisition, DataLeap is an invaluable tool for identifying untapped potential and optimizing your production.

With this network-based software package, data is automatically transmitted from each cutting machine to a database that's accessible via a connected computer. Featuring intelligent interfaces, DataLeap pulls together production data across different departments — giving you a clear, complete picture of your entire cutting operation.

### BUILT TO Your Needs.

Designed with a modular approach, DataLeap can be configured to meet your requirements.

ESAB has extensive experience customizing solutions — ranging from basic data management to full workflow automation for maximum efficiency without the investment of a large-scale software development process.

DataLeap organizes communication between various systems, controls and data sources.