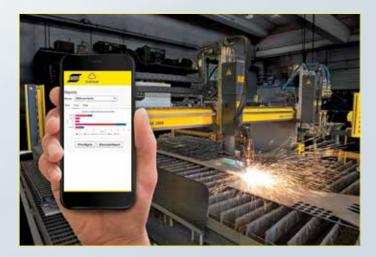

### CONVENIENT TOOLS TO WORK SMARTER.

An extension of ESAB's DataLeap modules, CutCloud brings full transparency to production flows and provides the data you need to maximize productivity.

- Access data remotely right on your phone
- See what your machines are doing right now, from anywhere
- Measure cutting machine efficiency and productivity
- Improve accuracy of quotes for cutting jobs using actual cutting data

- Automatically gather productivity data from your cutting machines
- Automatically generate customized reports
- System can be based locally (on your own network) or on a commercially available cloud service, such as Microsoft<sup>®</sup> Azure

in real time, from anywhere.

### CutCloud.

In today's fast-paced, global world, remote access to data is becoming less of luxury and more of a necessity. That's why ESAB created CutCloud — an advanced webserver application that lets you constantly monitor your cutting machines and access all machine and production data from any web-enabled device, including PC, tablet, or smartphone.

With real-time information at your fingertips from any location, you can immediately identify and address issues that may impact quality and performance.