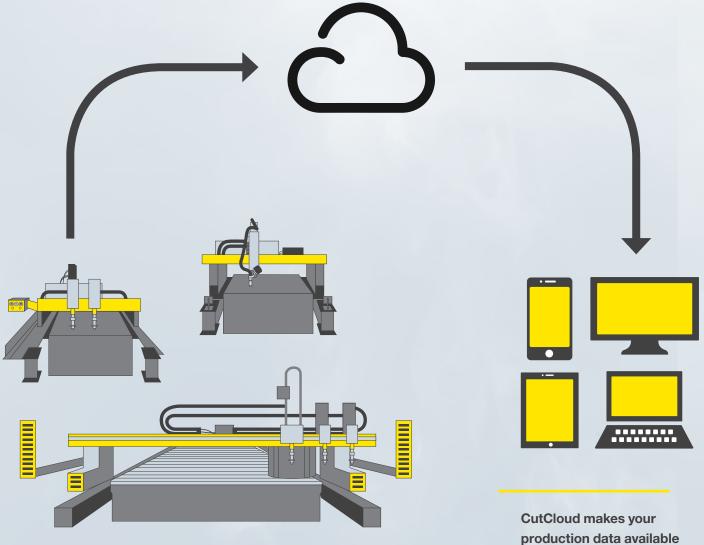

### CutCloud.

In today's fast-paced, global world, remote access to data is becoming less of luxury and more of a necessity. That's why ESAB created CutCloud — an advanced webserver application that lets you constantly monitor your cutting machines and access all machine and production data from any web-enabled device, including PC, tablet, or smartphone.

With real-time information at your fingertips from any location, you can immediately identify and address issues that may impact quality and performance.

# Cutting-edge technology made simple.

Harnessing secure, reliable cloud technology, CutCloud is exceptionally easy to install, use, and maintain. Plus, since it's compatible with a wide range of existing devices, the platform helps reduce IT investment and support costs.