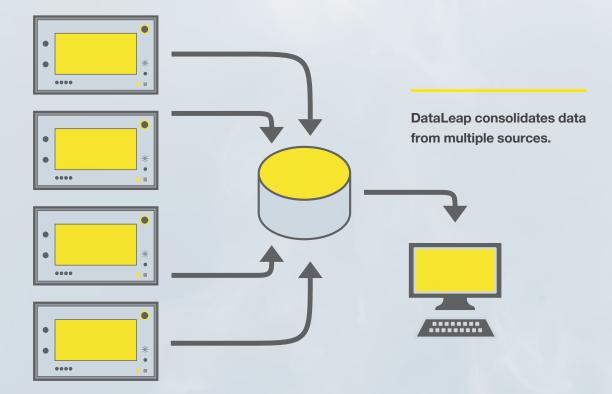

### DataLeap.

Powerful yet flexible, DataLeap is the industry's premier production data management platform. Providing machine monitoring and automated data acquisition, DataLeap is an invaluable tool for identifying untapped potential and optimizing your production.

With this network-based software package, data is automatically transmitted from each cutting machine to a database that's accessible via a connected computer. Featuring intelligent interfaces, DataLeap pulls together production data across different departments — giving you a clear, complete picture of your entire cutting operation.

DataLeap organizes communication between various systems, controls and data sources.