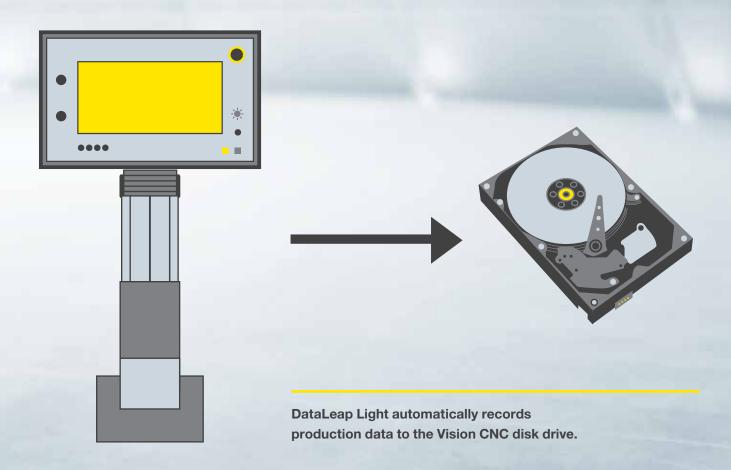

# DATALEAP LIGHT.

Built into every Vision T5 CNC, DataLeap Light is a convenient introduction to modern production management. The software captures basic production data from your cutting machine, which can be used to track performance and make informed decisions to improve productivity.

- Fully automated machine data reporting based on NC programs
- Track machine activity for minimal expense
- Data stored on hard drive of Vision T5
- Provides information for daily processing in a CSV file
- Expandable to more advanced versions of DataLeap

#### Specifications.

For every program or nest that is run, DataLeap Light automatically records the following data:

- Program name
- Date and time
- Number of pierces
- Cutting time and length for plasma