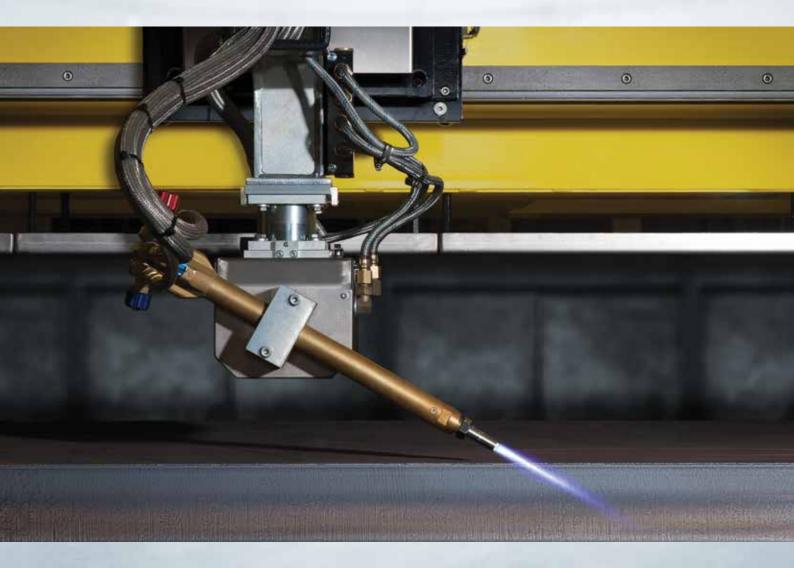

## **ALWAYS UP** TO THE CHALLENGE.

Extreme specifications call for an extraordinary cutting solution. Enter the Bevel Excavator – designed specifically for demanding bevel cuts and thick materials, up to 200 mm. Combining 5-axis bevel motion, a heat-resistant design, and complete process integration, the Bevel Excavator not only delivers perfect cuts for intricate workpieces, but also reduces work time and costs up to 70% compared to conventional, manual processes.

# Industry-leading motion technology.

Featuring a supremely accurate 5-axis motion system, the Bevel Excavator produces bevel shapes that typical rotating systems cannot achieve. The torch automatically adapts to changing contours while maintaining the proper angle. Plus, the system is ruggedly designed to withstand the high heat and dust generated by oxy-fuel cutting.

#### Features:

- Low-maintenance mechanical assembly
- Automatic height control with laser sensor
- Innovative torch collision protection
- Advanced shielding, cooling, and sealing systems