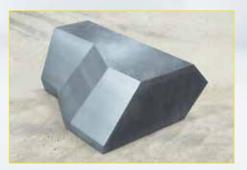

## **ALWAYS UP** TO THE CHALLENGE.

Extreme specifications call for an extraordinary cutting solution. Enter the Bevel Excavator – designed specifically for demanding bevel cuts and thick materials, up to 200 mm. Combining 5-axis bevel motion, a heat-resistant design, and complete process integration, the Bevel Excavator not only delivers perfect cuts for intricate workpieces, but also reduces work time and costs up to 70% compared to conventional, manual processes.

Ideal oxy-fuel bevel system for thick plate Precision cutting of complicated bevels Durable, reliable system

# Industry-leading motion technology.

Featuring a supremely accurate 5-axis motion system, the Bevel Excavator produces bevel shapes that typical rotating systems cannot achieve. The torch automatically adapts to changing contours while maintaining the proper angle. Plus, the system is ruggedly designed to withstand the high heat and dust generated by oxy-fuel cutting.