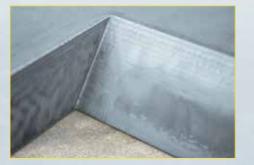

## **ALWAYS UP** TO THE CHALLENGE.

Extreme specifications call for an extraordinary cutting solution. Enter the Bevel Excavator – designed specifically for demanding bevel cuts and thick materials, up to 200 mm. Combining 5-axis bevel motion, a heat-resistant design, and complete process integration, the Bevel Excavator not only delivers perfect cuts for intricate workpieces, but also reduces work time and costs up to 70% compared to conventional, manual processes.

Ideal oxy-fuel bevel system for thick plate Precision cutting of complicated bevels Durable, reliable system

# Industry-leading motion technology.

Featuring a supremely accurate 5-axis motion system, the Bevel Excavator produces bevel shapes that typical rotating systems cannot achieve. The torch automatically adapts to changing contours while maintaining the proper angle. Plus, the system is ruggedly designed to withstand the high heat and dust generated by oxy-fuel cutting.