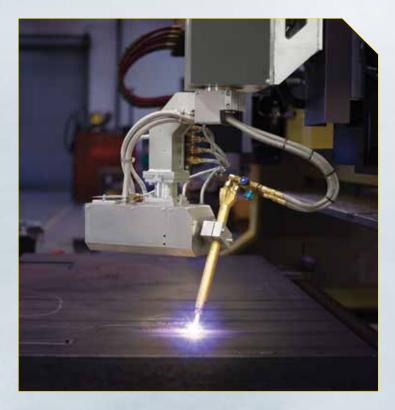

# Industry-leading motion technology.

Featuring a supremely accurate 5-axis motion system, the Bevel Excavator produces bevel shapes that typical rotating systems cannot achieve. The torch automatically adapts to changing contours while maintaining the proper angle. Plus, the system is ruggedly designed to withstand the high heat and dust generated by oxy-fuel cutting.

#### Features:

- Low-maintenance mechanical assembly
- Automatic height control with laser sensor
- Innovative torch collision protection
- Advanced shielding, cooling, and sealing systems