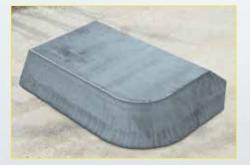

## **ALWAYS UP** TO THE CHALLENGE.

Extreme specifications call for an extraordinary cutting solution. Enter the Bevel Excavator – designed specifically for demanding bevel cuts and thick materials, up to 200 mm. Combining 5-axis bevel motion, a heat-resistant design, and complete process integration, the Bevel Excavator not only delivers perfect cuts for intricate workpieces, but also reduces work time and costs up to 70% compared to conventional, manual processes.

Ideal oxy-fuel bevel system for thick plate Precision cutting of complicated bevels Durable, reliable system

# Industry-leading motion technology.

Featuring a supremely accurate 5-axis motion system, the Bevel Excavator produces bevel shapes that typical rotating systems cannot achieve. The torch automatically adapts to changing contours while maintaining the proper angle. Plus, the system is ruggedly designed to withstand the high heat and dust generated by oxy-fuel cutting.