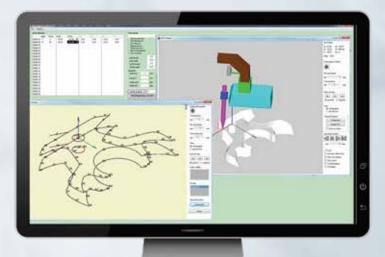

### **Optimised software for optimal results.**

The Bevel Excavator is powered by ESAB's sophisticated yet easy-to-use software. All complex geometrical shapes are constructed on screen based on a CAD construction. In just a few simple steps, the programmer can visualise the workpiece in 3D for quality assurance, confirm the exact tool path, and generate the part program.

- Rapid import of DXF files
- Intelligent algorithms save time and effort
- Quick, easy selection of edges and bevels
- NC program optimised for Vision CNC