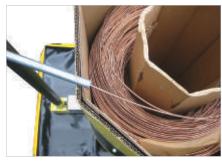

## Fully recyclable bulk packaging for submerged arc welding wires

BigDrum<sup>™</sup> is ESAB's easy to handle octagonal bulk drum containing 350kg of submerged arc welding wire for non- and low-alloyed steels. It is made of strong corrugated cardboard and environmentally friendly disposable after use.

An important advantage compared with wire spools is that there is no spool weight to accelerate when starting the welding process – only the weight of the length of wire from BigDrum<sup>™</sup> to wire feeder. The result is less wear of the feeding system and savings on wear parts such as guiding tubes, feed rollers and liners.