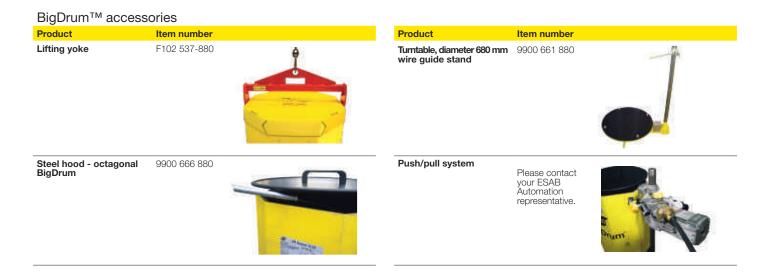

ESAB BigDrum<sup>™</sup> is accompanied by a set of accessories for efficient internal transport and handling and for reliable pay-off. These include a lifting yoke, a decoiling stand and a special steel lid to protect the wire from dust settling and to protect single loops of wire to jump over. A push pull system is optional.