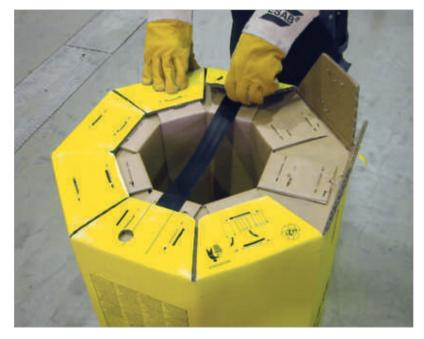

## BigDrum™ disposal

When empty, the few BigDrum<sup>™</sup> components are easily separated, while the octagonal design allows flattening of the drum for space saving storage. There are no steel rims or handles requiring separate disposal, while the high quality cardboard often fetches a premium in recycling.