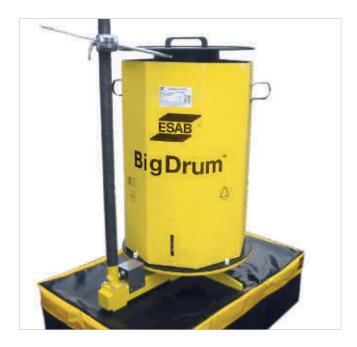

## Fully recyclable bulk packaging for submerged arc welding wires

BigDrum<sup>™</sup> is ESAB's easy to handle octagonal bulk drum containing 350kg of submerged arc welding wire for non- and low-alloyed steels. It is made of strong corrugated cardboard and environmentally friendly disposable after use.

ESAB BigDrum<sup>™</sup> is accompanied by a set of accessories for efficient internal transport and handling and for reliable pay-off. These include a lifting yoke, a decoiling stand and a special steel lid to protect the wire from dust settling and to protect single loops of wire to jump over. A push pull system is optional.