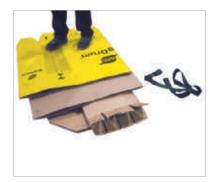

When empty, the few BigDrum<sup>™</sup> components are easily separated, while the octagonal design allows flattening of the drum for space saving storage. There are no steel rims or handles requiring separate disposal, while the high quality cardboard often fetches a premium in recycling.

## BigDrum™ disposal