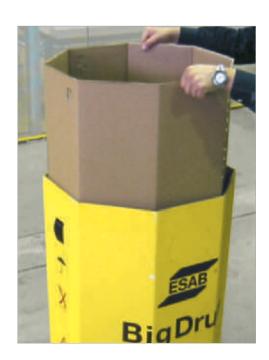

## BigDrum™ disposal

When empty, the few BigDrum<sup>™</sup> components are easily separated, while the octagonal design allows flattening of the drum for space saving storage. There are no steel rims or handles requiring separate disposal, while the high quality cardboard often fetches a premium in recycling.