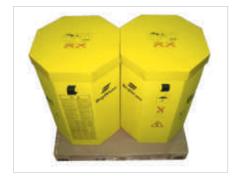

When empty, the few BigDrum<sup>™</sup> components are easily separated, while the octagonal design allows flattening of the drum for space saving storage. There are no steel rims or handles requiring separate disposal, while the high quality cardboard often fetches a premium in recycling.

Another advantage – for a specific group of users – may be the smaller footprint of BigDrum<sup>™</sup> compared with 1000 kg bulk spools, making it easier to place them in welding stations. In addition, BigDrum<sup>™</sup> can be stacked 2-high under normal warehouse conditions.