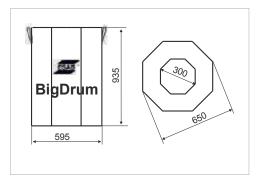

# ESAB BigDrum™

## Fully recyclable bulk packaging for submerged arc welding wires

BigDrum<sup>™</sup> is ESAB's easy to handle octagonal bulk drum containing 350kg of submerged arc welding wire for non- and low-alloyed steels. It is made of strong corrugated cardboard and environmentally friendly disposable after use.

When empty, the few BigDrum<sup>™</sup> components are easily separated, while the octagonal design allows flattening of the drum for space saving storage. There are no steel rims or handles requiring separate disposal, while the high quality cardboard often fetches a premium in recycling.