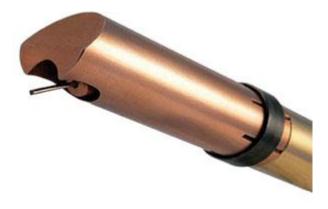

## Aristo<sup>®</sup> RT NG Narrow gap robotic torch

Narrow gap torches are the perfect solution for welding in tight places. These torch necks are able to connect to any of the ESAB Standard or Hollow Wrist torches. This simplifies changeover and minimizes cost.

- Useful in hard to reach welds
- Gas and water-cooled versions available
- Lateral welding for perfect penetration
- Torch can be rotated to reach different welding positions
- Attractively priced consumables