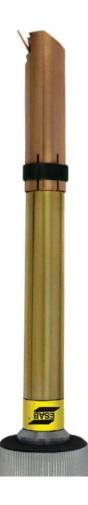

## Aristo<sup>®</sup> RT NG Narrow gap robotic torch

Narrow gap torches are the perfect solution for welding in tight places. These torch necks are able to connect to any of the ESAB Standard or Hollow Wrist torches. This simplifies changeover and minimizes cost.

- Useful in hard to reach welds
- Gas and water-cooled versions available
- Lateral welding for perfect penetration
- Torch can be rotated to reach different welding positions
- Attractively priced consumables