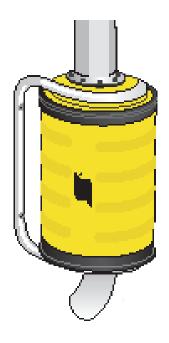

## Single filter unit

The filter is easily mounted on the wall. The filter can be equipped with a fan (or connected to a ventilation duct) and a Nederman extraction arm.