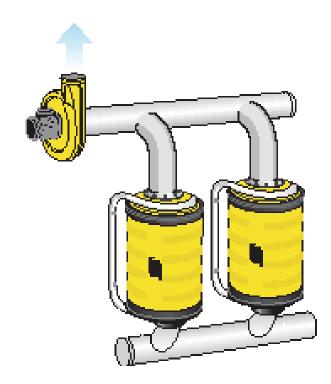

#### Parallel filter combination

Two filters in parallel lower the pressure drop and increase the air volume.