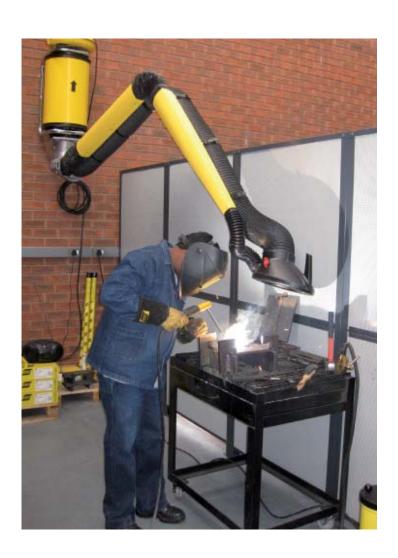

## Single filter unit

The filter is easily mounted on the wall. The filter can be equipped with a fan (or connected to a ventilation duct) and a Nederman extraction arm.

## Efficient, versatile and easy to install

The Modular Filter System simply solves the need of cleaning the air from particles, smoke and dust. The modular construction means that the system is suitable for both small workspaces and larger manufacturing works. By supplementing with ESAB fans and extraction arms, you can build up a solution for every workplace.