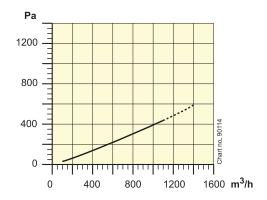

#### Parallel filter combination

Two filters in parallel lower the pressure drop and increase the air volume.