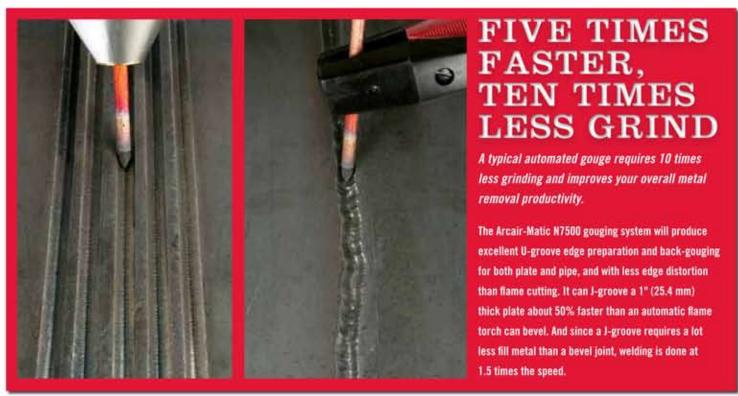

# IMPROVED PRODUCTIVITY

Faster metal removal over any other conventional means in today's market. A gouge depth of 1.5 times the diameter can be achieved in a single pass while providing a machine-like U or V-shaped groove.