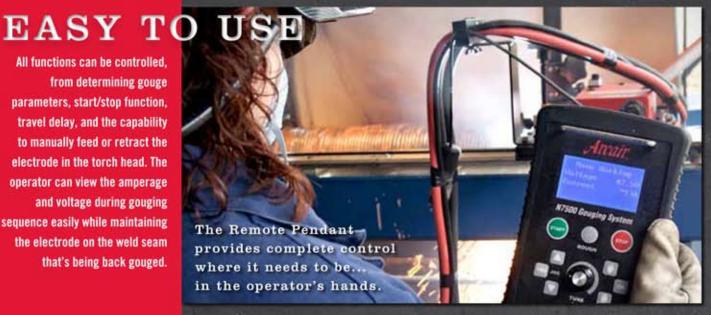

All functions can be controlled. from determining gouge parameters, start/stop function, travel delay, and the capability to manually feed or retract the electrode in the torch head. The operator can view the amperage and voltage during gouging sequence easily while maintaining