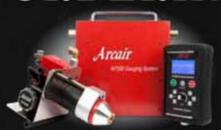

Arcair.

N7500 Gouging System

### Complete N7500 Gouging System

Includes Remote Pendant, Control Box and Torch Head (Part No. 65-991-015)