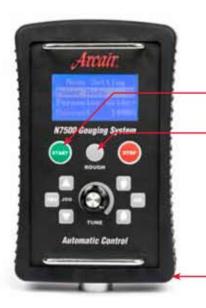

### Digital LCD Remote Pendant

- Ease of use start/stop function, travel delay, electrode diameter
- Rough machining feature to stall the feed of the electrode to compensate for pitted area or out-of-round steel rolls, thereby maintaining the concentricity of the shaft/roll
- "Travel delay" function assures excellent groove geometry at the very beginning of the groove, thereby eliminating the need for a starting pad
- Shock-absorbent bumper
- \* Patent Pending

As a bonus feature, use the remote pendant to track actual arc time to help schedule routine maintenance; additionally, it enables you to monitor and manage cost of the gouging project / job.

The heavy duty remote pendant is enclosed in a splash-proof panel to operate in high humidity/outside conditions and is designed to withstand high impact.

All functions can be controlled. from determining gouge parameters, start/stop function, travel delay, and the capability to manually feed or retract the electrode in the torch head. The operator can view the amperage and voltage during gouging sequence easily while maintaining