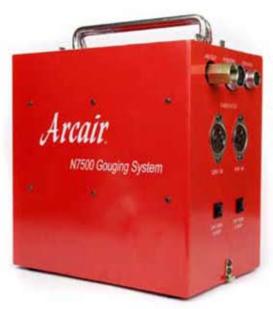

## Digital Circuitry Control Box

- \* Redesigned digital circuitry control box
- A synergic mode ensures conformity to pre-determined, pre-selected groove depth and width specifications

Arcair®, the industry leader in air carbon-arc products, introduces the Arcair-Matic® N7500, a next generation automatic gouging system that provides superior performance, flexibility, versatility, and safety.

### Complete N7500 Gouging System

Includes Remote Pendant, Control Box and Torch Head (Part No. 65-991-015)