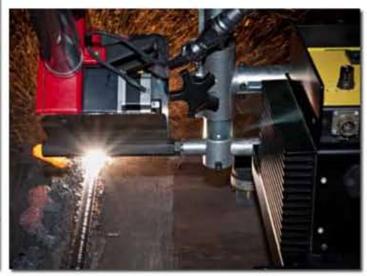

Torch Head

\* Redesigned Torch Head with an extended front end – gives the operator better view of the weld seam that's being back-gouged

\* Can be oriented 360 degrees in any direction giving flexibility to fit the application

# IMPROVED PRODUCTIVITY

Faster metal removal over any other conventional means in today's market. A gouge depth of 1.5 times the diameter can be achieved in a single pass while providing a machine-like U or V-shaped groove.