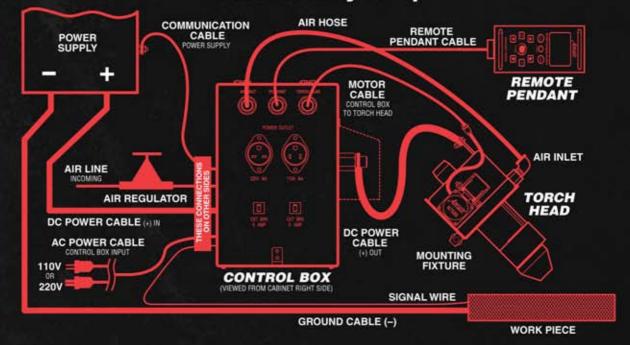

# N7500 Assembly Set-Up

A Global Cutting & Welding Market Leader"

U.S. Customer Care: 800-426-1888 / FAX 800-535-0557 \* Canada Customer Care: 905-827-4515 / FAX 800-588-1714 International Customer Care: 940-381-1212 / FAX 940-483-8178