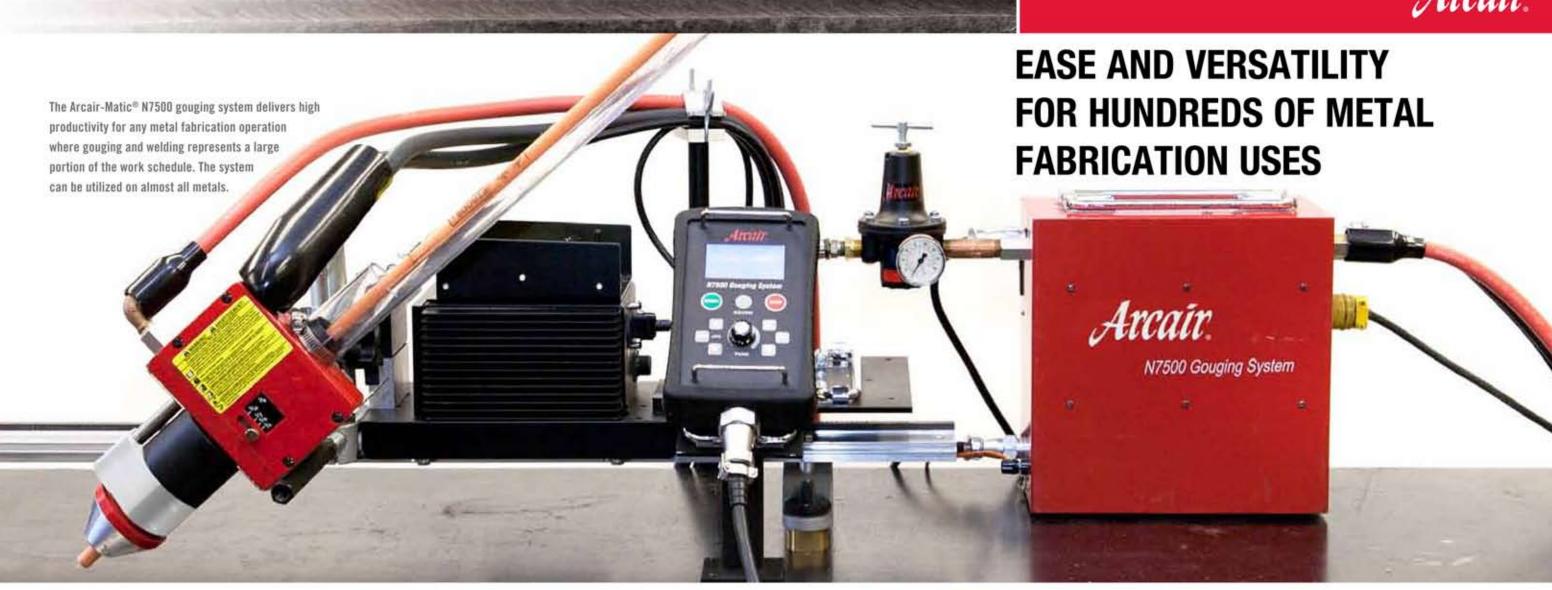

Torch Head

\* Redesigned Torch Head with an extended front end – gives the operator better view of the weld seam that's being back-gouged

\* Can be oriented 360 degrees in any direction giving flexibility to fit the application

## Digital Circuitry Control Box

- \* Redesigned digital circuitry control box
- A synergic mode ensures conformity to pre-determined, pre-selected groove depth and width specifications

Arcair®, the industry leader in air carbon-arc products, introduces the Arcair-Matic® N7500, a next generation automatic gouging system that provides superior performance, flexibility, versatility, and safety.

Covering a broad range of applications, the Arcair-Matic N7500 gouging system can be utilized on almost all metals, including stainless steel, carbon, manganese, and chrome-moly steels. It is perfect for applications on pressure vessels, wind towers, shipbuilding, railroads, bridge and girder manufacturing, and with heavy equipment used in mining industries.

As a bonus feature, use the remote pendant to track actual arc time to help schedule routine maintenance; additionally, it enables you to monitor and manage cost of the gouging project / job.

The heavy duty remote pendant is enclosed in a splash-proof panel to operate in high humidity/outside conditions and is designed to withstand high impact.